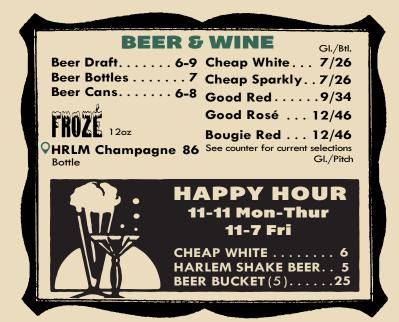

### ORGANIC MILKSHAKES

All shakes are made with organic NY Fresh by Organic Valley whole milk and organic Blue Marble Ice Cream. For flavoring we use Ma Smith's Red Velvet cake, Italian Fabbri paste, and make our own (darn good) salted caramel.

## **FANCY SODAS**

We select only bottled sodas from small, independent and vintage producers.